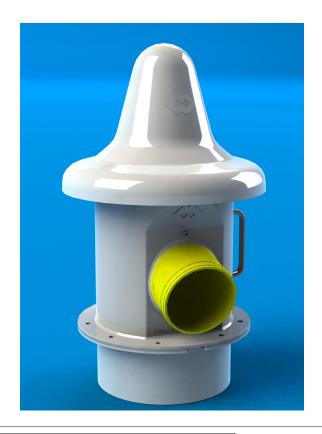

#### 1. THE COMPONENTS OF THE VALVE

VHS

02.13

These pages have to be considered a guide to identify the parts to be replaced because of accidental breaking or normal wear.

Please be reminded that the distribution of a product or its general drawing are not a complete representation of the product but it only shows the spare parts.

#### 1. THE COMPONENTS OF THE VALVE

To identify the components of the VHS valve refer to the drawings and tables below.

| Pos. | Quant.                | Description              | Standard                                                                           |
|------|-----------------------|--------------------------|------------------------------------------------------------------------------------|
| 1    | 1                     | Weather protection cover |                                                                                    |
| 2    | 1                     | Pilot                    |                                                                                    |
| 3    | 1                     | Casing                   |                                                                                    |
| 4    | 1                     | Emission elbow           |                                                                                    |
| 5    | 1                     | Diaphragm                |                                                                                    |
| 6    | 1                     | Weld-on spigot           |                                                                                    |
|      | 1<br>2<br>3<br>4<br>5 | 1 1 2 1 3 1 4 1 5 1      | 1 1 Weather protection cover 2 1 Pilot 3 1 Casing 4 1 Emission elbow 5 1 Diaphragm |