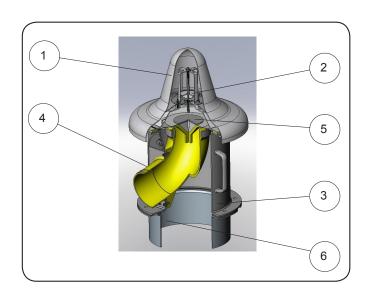

#### 1. THE COMPONENTS OF THE VALVE

VHS

02.13

These pages have to be considered a guide to identify the parts to be replaced because of accidental breaking or normal wear.

Please be reminded that the distribution of a product or its general drawing are not a complete representation of the product but it only shows the spare parts.

#### 1. THE COMPONENTS OF THE VALVE

To identify the components of the VHS valve refer to the drawings and tables below.

| Pos. | Quant.                | Description              | Standard                                                                           |
|------|-----------------------|--------------------------|------------------------------------------------------------------------------------|
| 1    | 1                     | Weather protection cover |                                                                                    |
| 2    | 1                     | Pilot                    |                                                                                    |
| 3    | 1                     | Casing                   |                                                                                    |
| 4    | 1                     | Emission elbow           |                                                                                    |
| 5    | 1                     | Diaphragm                |                                                                                    |
| 6    | 1                     | Weld-on spigot           |                                                                                    |
|      | 1<br>2<br>3<br>4<br>5 | 1 1 2 1 3 1 4 1 5 1      | 1 1 Weather protection cover 2 1 Pilot 3 1 Casing 4 1 Emission elbow 5 1 Diaphragm |